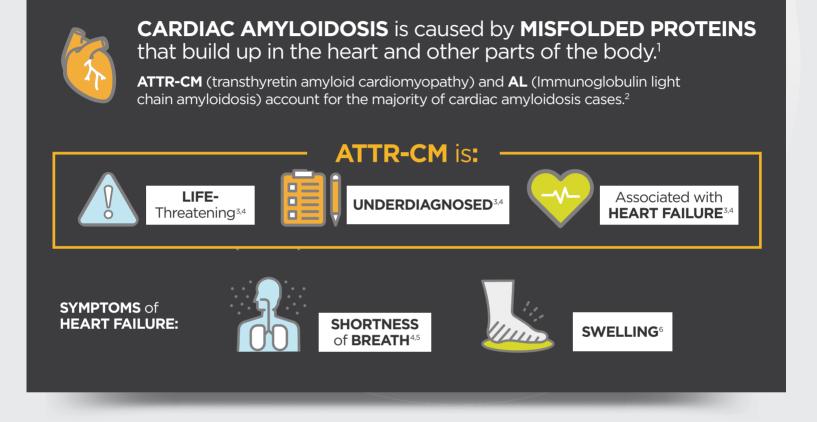

# THE DEVASTATING IMPACT OF

# **CARDIAC AMYLOIDOSIS**

#### DIAGNOSIS

for cardiac amyloidosis patients is often a

LONG AND COMPLEX JOURNEY

of patients **SAID THEIR CONCERNS** about cardiac amyloidosis symptoms were **IGNORED BY OTHER HCPs** prior to diagnosis

reported being **MISDIAGNOSED** with another condition prior to diagnosis On average, patients reported seeing

**DOCTORS** for symptoms related to cardiac amyloidosis prior to a diagnosis