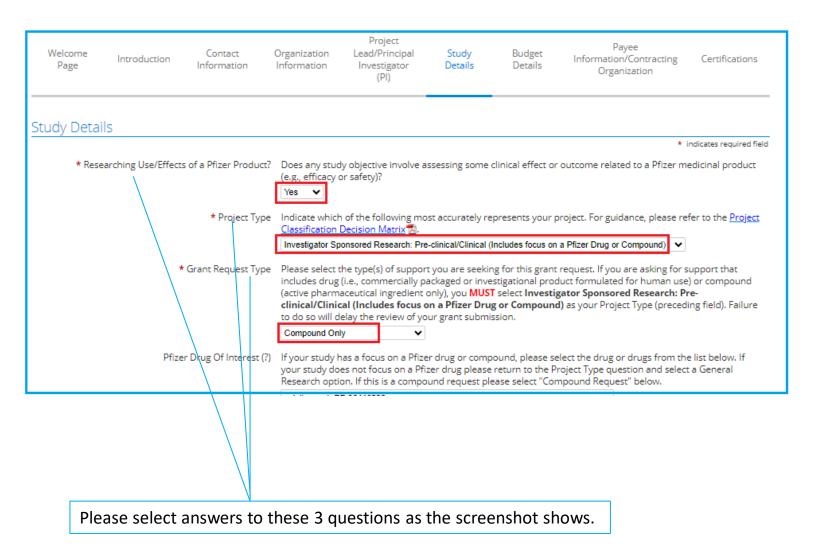

## At the Study Details page:

## Researching Use/Effects of a Pfizer Product ?: Yes

**Project type**: Investigator Sponsored Research Pre-clinical/Clinical (includes focus on a Pfizer Drug or Compound).

Grant Requester Type: Compound only