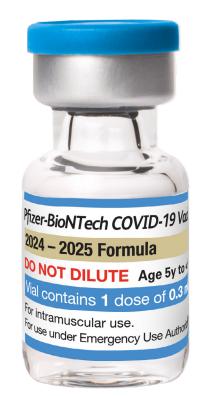

# Identifying vials of Pfizer-BioNTech COVID-19 Vaccine (2024-2025 Formula)

Verify the vials (including labels) prior to preparation for administration to help avoid vaccine administration errors

|                                                                                                            | Pfizer-BioNTech COVID-19 Vaccine (2024-2025 Formula)  Multiple Dose Vial  DILUTE BEFORE USE                                                                                                                                                                                                                                                                                                                                                                                                                                                                                                                                                                                                                                                                                                                                                                                                                                                                                                                                                                                                                                                                                                                                                                                                                                                                                                                                                                                                                                                                                                                                                                                                                                                                                                                                                                                                                                                                                                                                                                                                                                    | Pfizer-BioNTech COVID-19 Vaccine (2024-2025 Formula) Single Dose Vial DO NOT DILUTE                                                                                                                                                                                                                                                                                                        |  |
|------------------------------------------------------------------------------------------------------------|--------------------------------------------------------------------------------------------------------------------------------------------------------------------------------------------------------------------------------------------------------------------------------------------------------------------------------------------------------------------------------------------------------------------------------------------------------------------------------------------------------------------------------------------------------------------------------------------------------------------------------------------------------------------------------------------------------------------------------------------------------------------------------------------------------------------------------------------------------------------------------------------------------------------------------------------------------------------------------------------------------------------------------------------------------------------------------------------------------------------------------------------------------------------------------------------------------------------------------------------------------------------------------------------------------------------------------------------------------------------------------------------------------------------------------------------------------------------------------------------------------------------------------------------------------------------------------------------------------------------------------------------------------------------------------------------------------------------------------------------------------------------------------------------------------------------------------------------------------------------------------------------------------------------------------------------------------------------------------------------------------------------------------------------------------------------------------------------------------------------------------|--------------------------------------------------------------------------------------------------------------------------------------------------------------------------------------------------------------------------------------------------------------------------------------------------------------------------------------------------------------------------------------------|--|
| Variant Composition <sup>1</sup>                                                                           | After dilution, each 0.3 mL dose is formulated to contain 3 mcg of modRNA encoding Omicron variant lineage KP.2                                                                                                                                                                                                                                                                                                                                                                                                                                                                                                                                                                                                                                                                                                                                                                                                                                                                                                                                                                                                                                                                                                                                                                                                                                                                                                                                                                                                                                                                                                                                                                                                                                                                                                                                                                                                                                                                                                                                                                                                                | Each 0.3 mL dose is formulated to contain<br>10 mcg of modRNA encoding<br>Omicron variant lineage KP.2                                                                                                                                                                                                                                                                                     |  |
| Age Group <sup>1</sup>                                                                                     | 6 months through 4 years <sup>a</sup> 5 through 11 years <sup>a</sup>                                                                                                                                                                                                                                                                                                                                                                                                                                                                                                                                                                                                                                                                                                                                                                                                                                                                                                                                                                                                                                                                                                                                                                                                                                                                                                                                                                                                                                                                                                                                                                                                                                                                                                                                                                                                                                                                                                                                                                                                                                                          |                                                                                                                                                                                                                                                                                                                                                                                            |  |
| Cap Color & Label Cap colors and labels with matching borders Verify vial label states "2024-2025 Formula" | Per-BioNTech COVID-1.  2024 – 2025 Formula  MUTE PRIOR TO USE Age of Mitter dilution - 3 doses of 0.31  William use under Emergency Use Author dilution store at 2 to 25°C (35t)  After 12 hours.  Age of Mitter 12 hours.  2024 – 2025 Formula  Mizer-BioNTech COVID-19 Mixer-BioNTech COVID-19 Mixer | River-BioNTech COVID-12024 - 2025 Formula  100 NOT DILUTE Age 5  1 Vial contains 1 dose of the amuscular use  1 Mile Contains 1 dose of the amuscular use  1 Mile Contains 1 dose of the amuscular use  1 Mile Contains 1 dose of the amuscular use  1 Mile Contains 1 dose of the amuscular use  1 Mile Contains 1 dose of the amuscular use  1 Mile Contains 1 dose of the amuscular use |  |
| NDC Codes <sup>1</sup>                                                                                     | Multiple Dose Vial:<br>59267-4426-01<br>Carton of 10 Multiple Dose Vials:<br>59267-4426-02                                                                                                                                                                                                                                                                                                                                                                                                                                                                                                                                                                                                                                                                                                                                                                                                                                                                                                                                                                                                                                                                                                                                                                                                                                                                                                                                                                                                                                                                                                                                                                                                                                                                                                                                                                                                                                                                                                                                                                                                                                     | Single Dose Vial:<br>59267-4438-01<br>Carton of 10 Single Dose Vials:<br>59267-4438-02                                                                                                                                                                                                                                                                                                     |  |
| CPT® Codes²                                                                                                | 91318                                                                                                                                                                                                                                                                                                                                                                                                                                                                                                                                                                                                                                                                                                                                                                                                                                                                                                                                                                                                                                                                                                                                                                                                                                                                                                                                                                                                                                                                                                                                                                                                                                                                                                                                                                                                                                                                                                                                                                                                                                                                                                                          | 91319                                                                                                                                                                                                                                                                                                                                                                                      |  |
| CVX Codes <sup>2</sup>                                                                                     | 308                                                                                                                                                                                                                                                                                                                                                                                                                                                                                                                                                                                                                                                                                                                                                                                                                                                                                                                                                                                                                                                                                                                                                                                                                                                                                                                                                                                                                                                                                                                                                                                                                                                                                                                                                                                                                                                                                                                                                                                                                                                                                                                            | 310                                                                                                                                                                                                                                                                                                                                                                                        |  |

Identify the vial cap color for respective presentation and confirm vial label states "2024-2025 Formula."

Please see following page for dosage and storage information for individuals 6 months through 11 years of age.