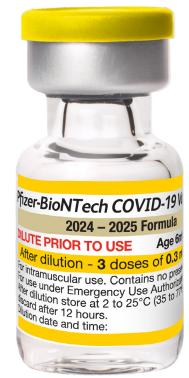

# Identifying vials of Pfizer-BioNTech COVID-19 Vaccine (2024-2025 Formula)

Verify the vials (including labels) prior to preparation for administration to help avoid vaccine administration errors

|                                                                                                            | Pfizer-BioNTech COVID-19 Vaccine (2024-2025 Formula)  Multiple Dose Vial  DILUTE BEFORE USE                                                                                                                                                                                                                                                                                                                                                                                                                                                                                                                                                                                                                                                                                                                                                                                                                                                                                                                                                                                                                                                                                                                                                                                                                                                                                                                                                                                                                                                                                                                                                                                                                                                                                                                                                                                                                                                                                                                                                                                                                                    | Pfizer-BioNTech COVID-19 Vaccine (2024-2025 Formula) Single Dose Vial DO NOT DILUTE                                                                                                                                                                                                                                                                                                        |  |
|------------------------------------------------------------------------------------------------------------|--------------------------------------------------------------------------------------------------------------------------------------------------------------------------------------------------------------------------------------------------------------------------------------------------------------------------------------------------------------------------------------------------------------------------------------------------------------------------------------------------------------------------------------------------------------------------------------------------------------------------------------------------------------------------------------------------------------------------------------------------------------------------------------------------------------------------------------------------------------------------------------------------------------------------------------------------------------------------------------------------------------------------------------------------------------------------------------------------------------------------------------------------------------------------------------------------------------------------------------------------------------------------------------------------------------------------------------------------------------------------------------------------------------------------------------------------------------------------------------------------------------------------------------------------------------------------------------------------------------------------------------------------------------------------------------------------------------------------------------------------------------------------------------------------------------------------------------------------------------------------------------------------------------------------------------------------------------------------------------------------------------------------------------------------------------------------------------------------------------------------------|--------------------------------------------------------------------------------------------------------------------------------------------------------------------------------------------------------------------------------------------------------------------------------------------------------------------------------------------------------------------------------------------|--|
| Variant Composition <sup>1</sup>                                                                           | After dilution, each 0.3 mL dose is formulated to contain 3 mcg of modRNA encoding Omicron variant lineage KP.2                                                                                                                                                                                                                                                                                                                                                                                                                                                                                                                                                                                                                                                                                                                                                                                                                                                                                                                                                                                                                                                                                                                                                                                                                                                                                                                                                                                                                                                                                                                                                                                                                                                                                                                                                                                                                                                                                                                                                                                                                | Each 0.3 mL dose is formulated to contain<br>10 mcg of modRNA encoding<br>Omicron variant lineage KP.2                                                                                                                                                                                                                                                                                     |  |
| Age Group <sup>1</sup>                                                                                     | 6 months through 4 years <sup>a</sup> 5 through 11 years <sup>a</sup>                                                                                                                                                                                                                                                                                                                                                                                                                                                                                                                                                                                                                                                                                                                                                                                                                                                                                                                                                                                                                                                                                                                                                                                                                                                                                                                                                                                                                                                                                                                                                                                                                                                                                                                                                                                                                                                                                                                                                                                                                                                          |                                                                                                                                                                                                                                                                                                                                                                                            |  |
| Cap Color & Label Cap colors and labels with matching borders Verify vial label states "2024-2025 Formula" | Per-BioNTech COVID-1.  2024 – 2025 Formula  MUTE PRIOR TO USE Age of Mitter dilution - 3 doses of 0.31  William use under Emergency Use Author dilution store at 2 to 25°C (35t)  After 12 hours.  Age of Mitter 12 hours.  2024 – 2025 Formula  Mizer-BioNTech COVID-19 Mixer-BioNTech COVID-19 Mixer | River-BioNTech COVID-12024 - 2025 Formula  100 NOT DILUTE Age 5  1 Vial contains 1 dose of the amuscular use  1 Mile Contains 1 dose of the amuscular use  1 Mile Contains 1 dose of the amuscular use  1 Mile Contains 1 dose of the amuscular use  1 Mile Contains 1 dose of the amuscular use  1 Mile Contains 1 dose of the amuscular use  1 Mile Contains 1 dose of the amuscular use |  |
| NDC Codes <sup>1</sup>                                                                                     | Multiple Dose Vial:<br>59267-4426-01<br>Carton of 10 Multiple Dose Vials:<br>59267-4426-02                                                                                                                                                                                                                                                                                                                                                                                                                                                                                                                                                                                                                                                                                                                                                                                                                                                                                                                                                                                                                                                                                                                                                                                                                                                                                                                                                                                                                                                                                                                                                                                                                                                                                                                                                                                                                                                                                                                                                                                                                                     | Single Dose Vial:<br>59267-4438-01<br>Carton of 10 Single Dose Vials:<br>59267-4438-02                                                                                                                                                                                                                                                                                                     |  |
| CPT® Codes²                                                                                                | 91318                                                                                                                                                                                                                                                                                                                                                                                                                                                                                                                                                                                                                                                                                                                                                                                                                                                                                                                                                                                                                                                                                                                                                                                                                                                                                                                                                                                                                                                                                                                                                                                                                                                                                                                                                                                                                                                                                                                                                                                                                                                                                                                          | 91319                                                                                                                                                                                                                                                                                                                                                                                      |  |
| CVX Codes <sup>2</sup>                                                                                     | 308                                                                                                                                                                                                                                                                                                                                                                                                                                                                                                                                                                                                                                                                                                                                                                                                                                                                                                                                                                                                                                                                                                                                                                                                                                                                                                                                                                                                                                                                                                                                                                                                                                                                                                                                                                                                                                                                                                                                                                                                                                                                                                                            | 310                                                                                                                                                                                                                                                                                                                                                                                        |  |

Identify the vial cap color for respective presentation and confirm vial label states "2024-2025 Formula."

Please see following page for dosage and storage information for individuals 6 months through 11 years of age.